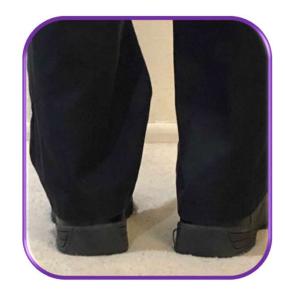

hing shoes

\*\*Pants hem rests above the shoe heel line.

#### Aloha Wear

Aloha shirt Pep black pants\*\* Black marching shoes

#### **Color Guard**

Weapons: Aloha shirt with Pep black pants and Jazz shoes

Flags: Top & skirt set and Jazz tan shoes

## Pep Pants

If hemming is needed and you're unable to do it, El'Gant II offers a discount to Moanalua High School Band Members.

\$8.00 Hem; with one week turnaround.

Please feel free to shop around for the best price.

836-5826

1151 Mapunapuna St. #A-12
Honolulu, Hawaii 96819
Moanalua 99
elgant\_alterations@hawaiiantel.net

EL'GANT II

ALTERATIONS & DRY CLEANING

Providing Civilian & Military
Sewing Service

• Embroidered Name Tag • Engraved Name Plate • Dog Tags
Hours: 9a.m.—6:30 p.m. Sun: 9:00-3:00



Hemline rests at the shoe heel.





# **IMPORTANT UNIFORM DATES**

| August 1       | Invoice distribution                                                                                     |
|----------------|----------------------------------------------------------------------------------------------------------|
| August 10      | Assemble uniforms (package for distribution day)  Sign-up Genius link available for volunteers  uniforms |
| August 13      | Full payment due                                                                                         |
| August 18      | Uniform distribution Sign-up Genius link available for volunteers                                        |
| August 20 & 22 | Exchange size after rehearsal; send email to notify of new size                                          |
| *August