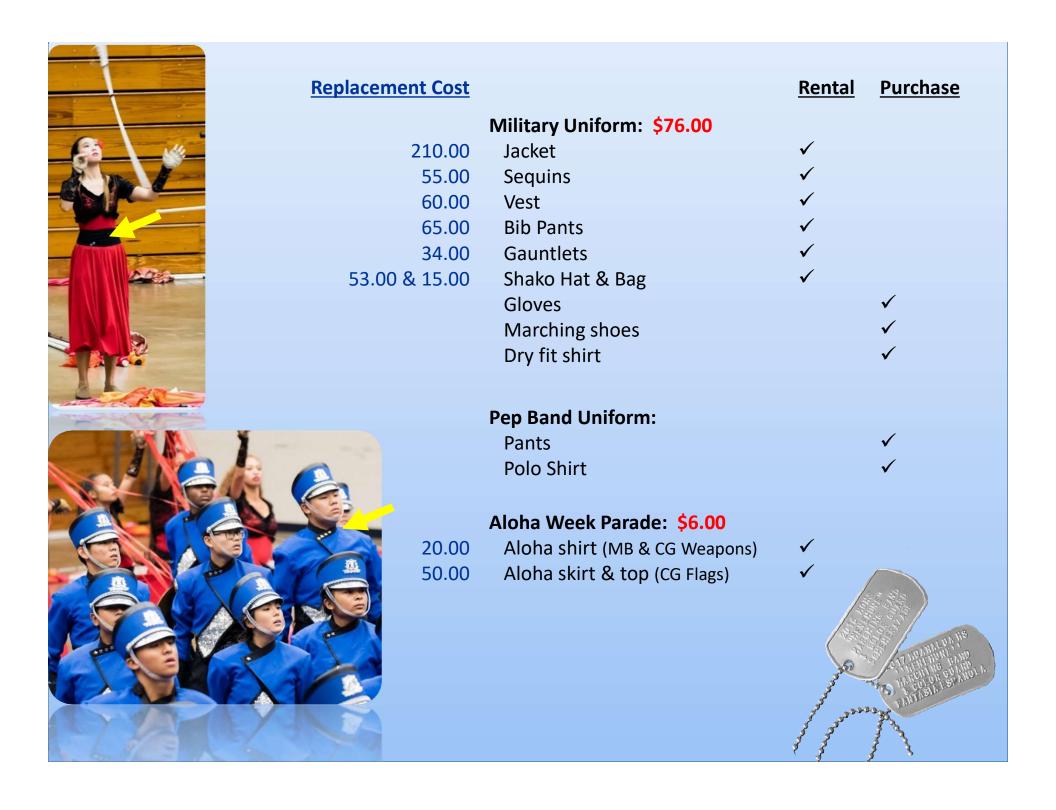

## Military Uniform

Jacket w/sequins

Vest

Bib pants

Dry fit shirt

Gauntlets\*

Gloves\*

Shako Hat\* or Beret

### Pep Band

Polo shirt Pep black pants\*\* Black marching shoes

\*\*Pants hem rests above the shoe heel line.

#### Aloha Wear

Aloha shirt Pep black pants\*\* Black marching shoes

#### **Color Guard**

Weapons: Aloha shirt with Pep black pants and Jazz shoes

Flags: Top & skirt set and Jazz tan shoes